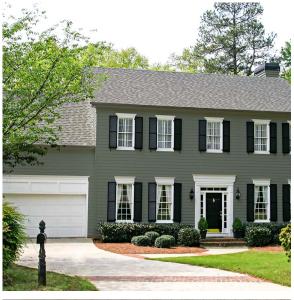

For over 20 years, VERSATEX has been dedicated to superior quality & performance.

In that tradition, XCEED Siding by VERSATEX has been carefully developed and tested and is backed by a Limited Lifetime Warranty. XCEED is a beautiful and elegant addition to a home's exterior, dormers, or gables. Available in a 4 1/2" reveal lap, in six next generation UV resistant colors.

Trim options include 1" pocketed stealth corners, stealth trim, and custom frieze board and custom starter/ skirtboard. S4S trim is ideal due to the soft, textured appearance of XCEED. XCEED is unlike traditional wood sidings that crack, check, and cup over time due to moisture, as well as fiber cement and wood composite sidings that still require paints for protection – just high aesthetic value with little to no maintenance ever required.