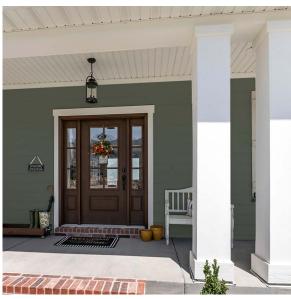

For over 20 years, VERSATEX has been dedicated to superior quality & performance.

In that tradition, XCEED Siding by VERSATEX has been carefully developed and tested and is backed by a Limited Lifetime Warranty. XCEED is a beautiful and elegant addition to a home's exterior, dormers, or gables. Available in a 4 1/2" reveal lap, in six next generation UV resistant colors.

Trim options include 1" pocketed stealth corners, stealth trim, and custom frieze board and custom starter/ skirtboard. S4S trim is ideal due to the soft, textured appearance of XCEED. XCEED is unlike traditional wood sidings that crack, check, and cup over time due to moisture, as well as fiber cement and wood composite sidings that still require paints for protection – just high aesthetic value with little to no maintenance ever required.