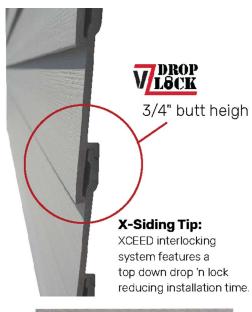

## VERSATEX® BUILDING PRODUCTS

**Xceeding your Xpectations!** 

Our XCEED lap siding has exceptional features, such as a unique VZ Drop-Lock that simplifies installation, an IR heat reflective capstock and 16'-0" panels that reduce butt joints. Similar to vinyl siding, but with butt joints secured by a nail hem bracket and screws for a better on the wall appearance.