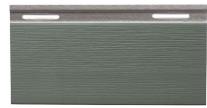

## VERSATEX® BUILDING PRODUCTS

**Xceeding your Xpectations!** 

Our XCEED lap siding has exceptional features, such as a unique VZ Drop-Lock that simplifies installation, an IR heat reflective capstock and 16'-0" panels that reduce butt joints. Similar to vinyl siding, but with butt joints secured by a nail hem bracket and screws for a better on the wall appearance.

For over 20 years, VERSATEX has been dedicated to superior quality & performance.

In that tradition, XCEED Siding by VERSATEX has been carefully developed and tested and is backed by a Limited Lifetime Warranty. XCEED is a beautiful and elegant addition to a home's exterior, dormers, or gables. Available in a 4 1/2" reveal lap, in six next generation UV resistant colors.

Trim options include 1" pocketed stealth corners, stealth trim, and custom frieze board and custom starter/ skirtboard. S4S trim is ideal due to the soft, textured appearance of XCEED. XCEED is unlike traditional wood sidings that crack, check, and cup over time due to moisture, as well as fiber cement and wood composite sidings that still require paints for protection – just high aesthetic value with little to no maintenance ever required.